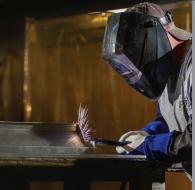

### **Metal Working**

Two paint shops with gas fired heaters enabling workable products within 30 minutes of paint application.