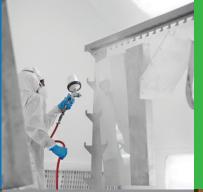

# **Paint Shop**

Two paint shops with gas fired heaters enabling workable products within 30 minutes of paint application.

### **Metal Working**

Two paint shops with gas fired heaters enabling workable products within 30 minutes of paint application.