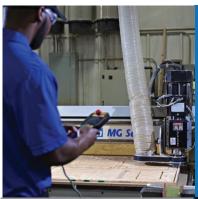

#### **CNC Routers**

Five CNC routers providing ability to work with Aluminum, acrylic, corian, MDF and various type of wood.