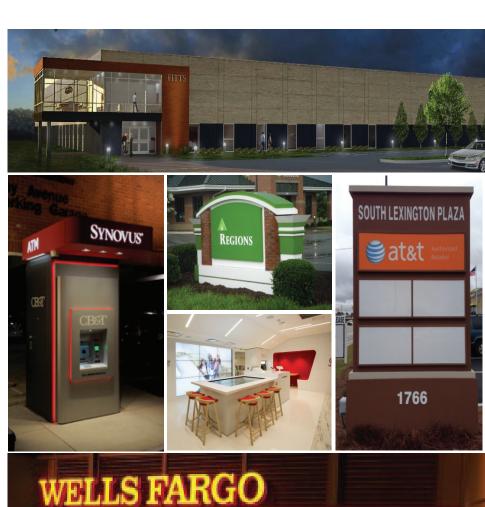

The manufacturing division fabricates a diverse range of products that includes exterior signage, interior signage, ATM related products including surrounds, toppers, enclosures, buildings, kiosks and canopies, bank branch interiors including teller lines, teller pods, technology bars and hospitality bars, custom motor home coaches, disaster recovery vehicles and other specialty items.